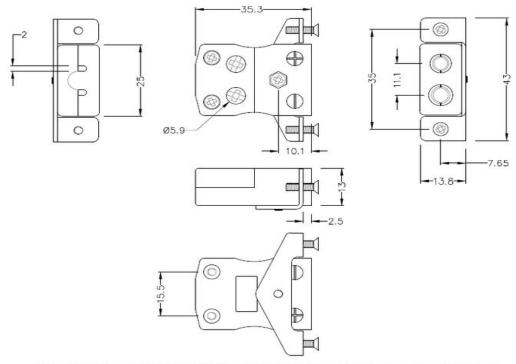

## **Drawing**

Standard Socket - Quick Wire with stainless steel mounting bracket (dimensions in mm)

Art. Nr. RND 410-00213